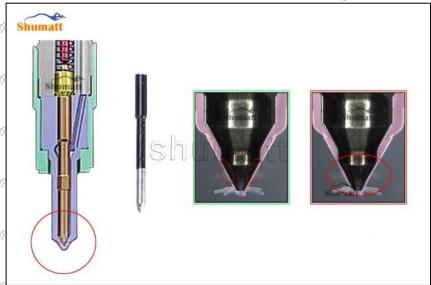

# 2.2. DLLA144P1707 Injector Nozzle Inspection.

(1) Check whether there is deformation, cracking, thread damage, quenching, leakage and rust in the guide sleeve, spring, gasket and tight cap of the nozzle. The tight cap of the nozzle must be replaced after being disassembled for more than 5 times, as shown in the following.