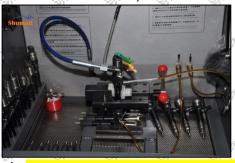

# 2.2. DLLA144P1707 Injector Nozzle Inspection.

(1) Check whether there is deformation, cracking, thread damage, quenching, leakage and rust in the guide sleeve, spring, gasket and tight cap of the nozzle. The tight cap of the nozzle must be replaced after being disassembled for more than 5 times, as shown in the following.