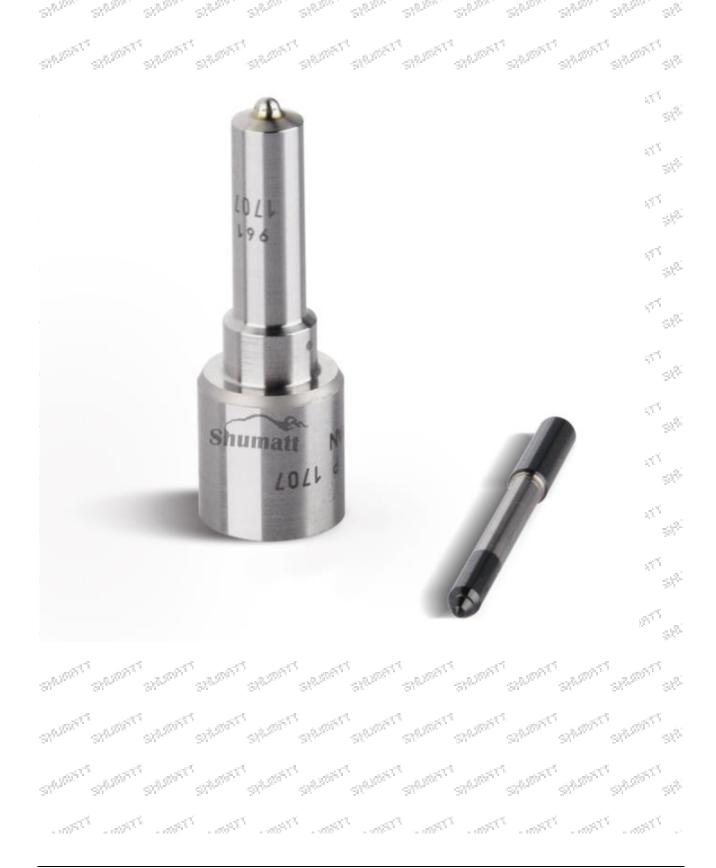

# 1. DLLA144P1707 Injector Nozzle Introduction

1.1. DLLA144P1707 Injector Nozzle's Basic Information

|             | 1 Nozzie 3 Basie information                               |                                  |
|-------------|------------------------------------------------------------|----------------------------------|
| Title Title | Common Rail Injector Nozzle DLLA144P1707 China<br>made new | Brand                            |
| SKU1        | G1Z17LA144P1707                                            | LIWEI                            |
| SKU2        | G1X9LA144P1707                                             | XINGMA                           |
| SKU3        | G1HX16A144P1707                                            | Shumatt                          |
| SKU4        | G1S8LA144P1707                                             | China made<br>new                |
| SKU5        | Y1W2LLA144P1707                                            | Neutral packing                  |
| SKU6        | G1L1LA144P1707                                             | China made<br>Neutral<br>packing |
| SKU7        | Y2S6LA144P1707/S60000B2B4P1707                             | Neutral<br>packing               |

1.2. DLLA144P1707 Injector Nozzle's Common Written Part Number

| Injector Nozzle Order Number | Injector Nozzle Engraved Number |  |
|------------------------------|---------------------------------|--|
| 0433172045                   | DLLA144P1707                    |  |

# (3) DLLA144P1707 Injector Nozzle Part Number Common Writing

0433172045 ,DLLA144P1707 ,0 433 172 045 ,DLLA 144 P 1707 ,0433 172 045 ,DLLA144 P 1707 , 0433172 045, DLLA144P 1707, 0 433 172045, DLLA144 P1707, 0 433172045, DLLA 144P1707, 0 433172 045, DLLA 144P 1707